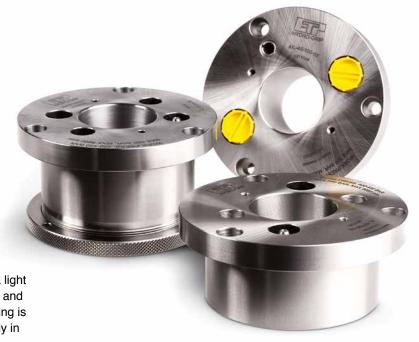

## **ETP HYDRO-GRIP® AL**

AL is for permanent assembly. Made to allow for a light press fit. Heat up the tool before mounting. The tool and HYDRO-GRIP should be bolted together. Pressurizing is carried out with a high pressure grease pump, axially in the sleeve's flange.