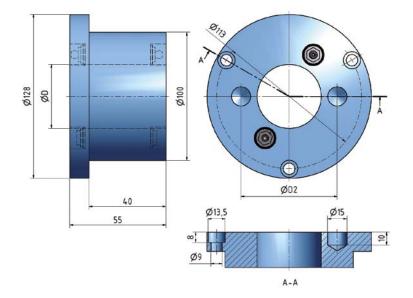

| Technical Specification |    |    |
|-------------------------|----|----|
| Туре                    | D  | D2 |
| AL-45/100-55*           | 45 | -  |
| AL-50/100-55**          | 50 | 75 |

- \*) The AL-45 sleeve has two carrier pegs, 8,5 x 5 mm,
- on a 70 mm pitch diameter.

  \*\*) The AL-50 has two, threaded M5-holes for carrier pegs, on a 70 mm pitch diameter.

See section Technical Specification for more information.