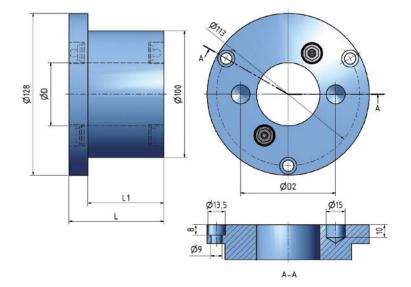

| Technical Specification |    |    |    |    |
|-------------------------|----|----|----|----|
| Туре                    | D  | D2 | L  | L1 |
| CL-45/100-75*           | 45 | -  | 75 | 60 |
| CL-50/100-75**          | 50 | 75 | 75 | 60 |

\*) The CL Ø45 sleeve has two carrier pegs, 8,5 x 5 mm on a 70 mm pitch diameter.

\*\*) The CL Ø50 has two, threaded M5-holes for carrier pegs, on a 70 mm pitch diameter.

See section Technical Specification for more