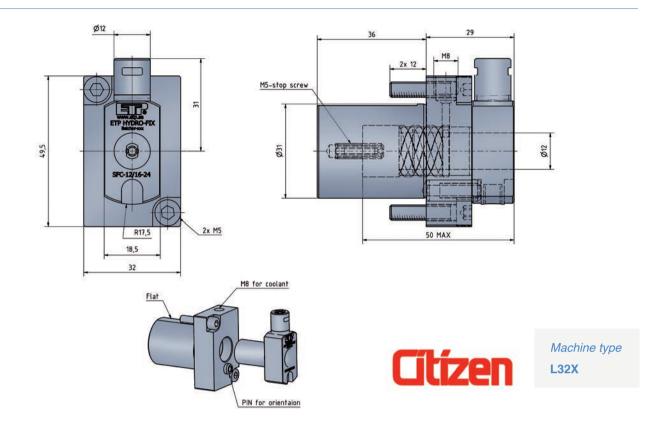

### 670060 - ETP HYDRO-FIX SBW-12/31-36 F1

### 670070 - ETP HYDRO-FIX SBW-20/31-36 F1