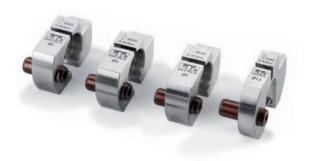

#### 670010 - ETP HYDRO-FIX SBW-12/22-25 F1

#### 670020 - ETP HYDRO-FIX SBW-12/22-25 F2

#### 670030 - ETP HYDRO-FIX SBW-12/34-30 F1

## 670040 - ETP HYDRO-FIX SBW-12/25-33 F1

#### 670050 - ETP HYDRO-FIX SBW-12/25-30 F1

10

### 670060 - ETP HYDRO-FIX SBW-12/31-36 F1

### 670070 - ETP HYDRO-FIX SBW-20/31-36 F1