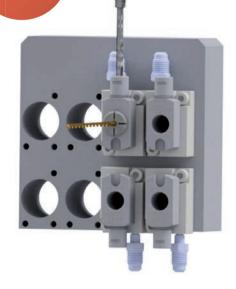

#### Accessories:

Use a preset torque wrench to ensure correct mounting of tools. 6 Nm - Part no. 19055

50mm long bit for wrench Part no. ETP-630

ETP HYDRO-FIX can be used with reduction sleeves.

R1912.\*\*\*\*\* R1920.\*\*\*\*\* R1925.\*\*\*\*\*

THREE

EASY STEPS!

Extractors available for all sleeves

E7321.12000 - 12mm E7321.20000 - 20mm E7321.25000 - 25mm Coolant adaptors: Male M8x1.25 to Male 1/4" JIC

Part no. 19152