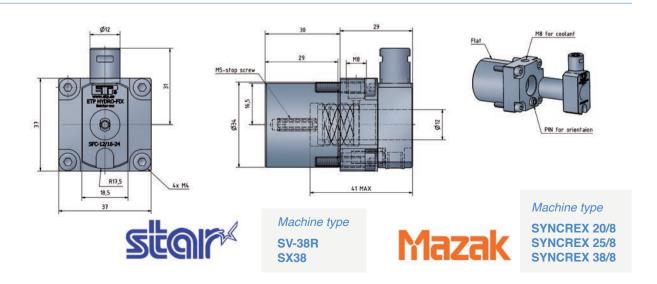

#### 670030 - ETP HYDRO-FIX SBW-12/34-30 F1

# ETP SWISS backworking application

- 1. FIND YOUR MACHINE
- 2. CHOOSE SUITABLE ETP HYDRO-FIX HOLDER
- 3. CHOOSE YOUR ACCESSORIES

| 1. MACHINE   |              | 2. CHOOSE ETP HYDRO-FIX HOLDER |        |        |        |        |        |        |
|--------------|--------------|--------------------------------|--------|--------|--------|--------|--------|--------|
| Machine Mfg. | Machine type | 670010                         | 670020 | 670030 | 670040 | 670050 | 670060 | 670070 |
| STAR         | SB20         | •                              | •      |        |        |        |        |        |
|              | SR20         | •                              | •      |        |        |        |        |        |
|              | SR20J        | •                              | •      |        |        |        |        |        |
|              | SR32J        | •                              | •      |        |        |        |        |        |
|              | SR32JII      | •                              | •      |        |        |        |        |        |
|              | SR38         | •                              | •      |        |        |        |        |        |
|              | SV-38R       |                                |        | •      |        |        |        |        |
|              | SX38         |                                |        | •      |        |        |        |        |
| CITIZEN      | L12          |                                |        |        | •      |        |        |        |
|              | L20          |                                |        |        |        | •      |        |        |
|              | L32X         |                                |        |        |        |        | •      | •      |
| MAZAK        | SYNCREX 20/8 |                                |        | •      |        |        |        |        |
|              | SYNCREX 25/8 |                                |        | •      |        |        |        |        |
|              | SYNCREX 38/8 |                                |        | •      |        |        |        |        |