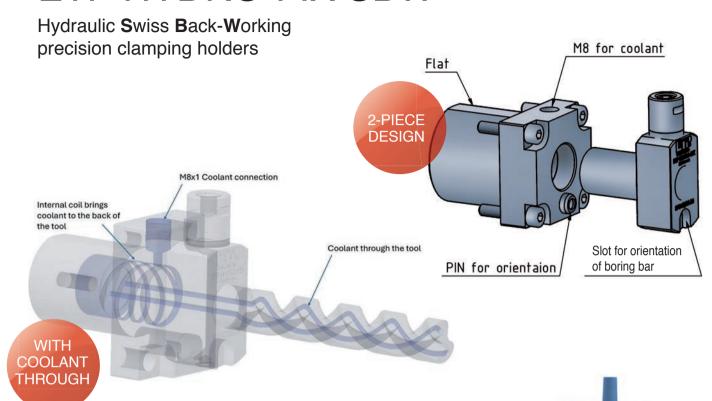

# ETP HYDRO-FIX SBW®

# ETP SWISS backworking application

- 1. FIND YOUR MACHINE
- 2. CHOOSE SUITABLE ETP HYDRO-FIX HOLDER
- 3. CHOOSE YOUR ACCESSORIES

| 1. MACHINE   |              | 2. CHOOSE ETP HYDRO-FIX HOLDER |        |        |        |        |        |        |
|--------------|--------------|--------------------------------|--------|--------|--------|--------|--------|--------|
| Machine Mfg. | Machine type | 670010                         | 670020 | 670030 | 670040 | 670050 | 670060 | 670070 |
| STAR         | SB20         | •                              | •      |        |        |        |        |        |
|              | SR20         | •                              | •      |        |        |        |        |        |
|              | SR20J        | •                              | •      |        |        |        |        |        |
|              | SR32J        | •                              | •      |        |        |        |        |        |
|              | SR32JII      | •                              | •      |        |        |        |        |        |
|              | SR38         | •                              | •      |        |        |        |        |        |
|              | SV-38R       |                                |        | •      |        |        |        |        |
|              | SX38         |                                |        | •      |        |        |        |        |
| CITIZEN      | L12          |                                |        |        | •      |        |        |        |
|              | L20          |                                |        |        |        | •      |        |        |
|              | L32X         |                                |        |        |        |        | •      | •      |
| MAZAK        | SYNCREX 20/8 |                                |        | •      |        |        |        |        |
|              | SYNCREX 25/8 |                                |        | •      |        |        |        |        |
|              | SYNCREX 38/8 |                                |        | •      |        |        |        |        |

#### Additional information:

Tool/toolbar shank h6 or h7 can be used. Adjustment screw included in shipment. Can also be ordered separately as spare part. M5x0.8-16 Part no. S041

M8x1.25-25 Part no. S057

#### Accessories:

Use a preset torque wrench to ensure correct mounting of tools. 6 Nm - Part no. 19055

50mm long bit for wrench Part no. ETP-630

ETP HYDRO-FIX can be used with reduction sleeves.

R1912.\*\*\*\*\* R1920.\*\*\*\*\* R1925.\*\*\*\*\*