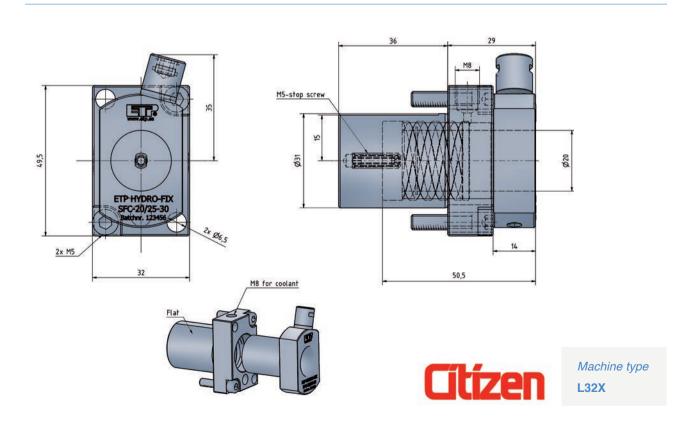

S057



#### Accessories:

Use a preset torque wrench to ensure correct mounting of tools. 6 Nm - Part no. 19055

50mm long bit for wrench Part no. ETP-630

ETP HYDRO-FIX can be used with reduction sleeves.

R1912.\*\*\*\*\* R1920.\*\*\*\*\* R1925.\*\*\*\*\*



THREE

EASY STEPS!

Extractors available for all sleeves

E7321.12000 - 12mm E7321.20000 - 20mm E7321.25000 - 25mm Coolant adaptors: Male M8x1.25 to Male 1/4" JIC

Part no. 19152



# HYDRO-FIX

#### 670010 - ETP HYDRO-FIX SBW-12/22-25 F1



#### 670020 - ETP HYDRO-FIX SBW-12/22-25 F2



#### 670030 - ETP HYDRO-FIX SBW-12/34-30 F1





## 670040 - ETP HYDRO-FIX SBW-12/25-33 F1



#### 670050 - ETP HYDRO-FIX SBW-12/25-30 F1



10

# HYDRO-FIX

### 670060 - ETP HYDRO-FIX SBW-12/31-36 F1



### 670070 - ETP HYDRO-FIX SBW-20/31-36 F1





## Accessories ETP HYDRO-FIX Orientation kit



# Quick and Easy tool setting with our Orientation kit!

With our new ETP HYDRO-FIX orientation kit you can now enjoy quick and easy tool setups even outside of your machine.

With our external orientation fixture

and the accompaning orientation discs, that come in all sizes ranging from 4 - 12 mm, allow you now to pre-set any tools and keep ready for installment. Both standard round tool

bars as well as Easy-Fix tool bars can be used!

Start now and reduce your downtime!



# Accessories ETP HYDRO-FIX Orientation kit



This orientation kit allows you to easily and with precision set your tool bar outside of the machine and transfer the settings to your installed ETP HYDRO-FIX clamping holder.

| ETP HYDRO-FIX Orientation kit |  |  |