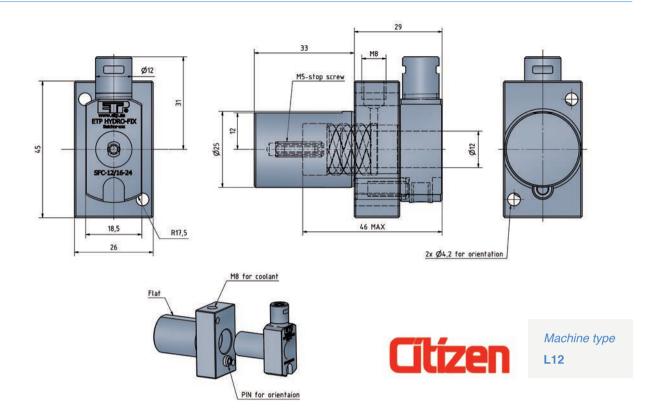

## 670040 - ETP HYDRO-FIX SBW-12/25-33 F1

# ETP SWISS backworking application

- 1. FIND YOUR MACHINE
- 2. CHOOSE SUITABLE ETP HYDRO-FIX HOLDER
- 3. CHOOSE YOUR ACCESSORIES

| 1. MACHINE   |              | 2. CHOOSE ETP HYDRO-FIX HOLDER |        |        |        |        |        |        |
|--------------|--------------|--------------------------------|--------|--------|--------|--------|--------|--------|
| Machine Mfg. | Machine type | 670010                         | 670020 | 670030 | 670040 | 670050 | 670060 | 670070 |
| STAR         | SB20         | •                              | •      |        |        |        |        |        |
|              | SR20         | •                              | •      |        |        |        |        |        |
|              | SR20J        | •                              | •      |        |        |        |        |        |
|              | SR32J        | •                              | •      |        |        |        |        |        |
|              | SR32JII      | •                              | •      |        |        |        |        |        |
|              | SR38         | •                              | •      |        |        |        |        |        |
|              | SV-38R       |                                |        | •      |        |        |        |        |
|              | SX38         |                                |        | •      |        |        |        |        |
| CITIZEN      | L12          |                                |        |        | •      |        |        |        |
|              | L20          |                                |        |        |        | •      |        |        |
|              | L32X         |                                |        |        |        |        | •      | •      |
| MAZAK        | SYNCREX 20/8 |                                |        | •      |        |        |        |        |
|              | SYNCREX 25/8 |                                |        | •      |        |        |        |        |
|              | SYNCREX 38/8 |                                |        | •      |        |        |        |        |