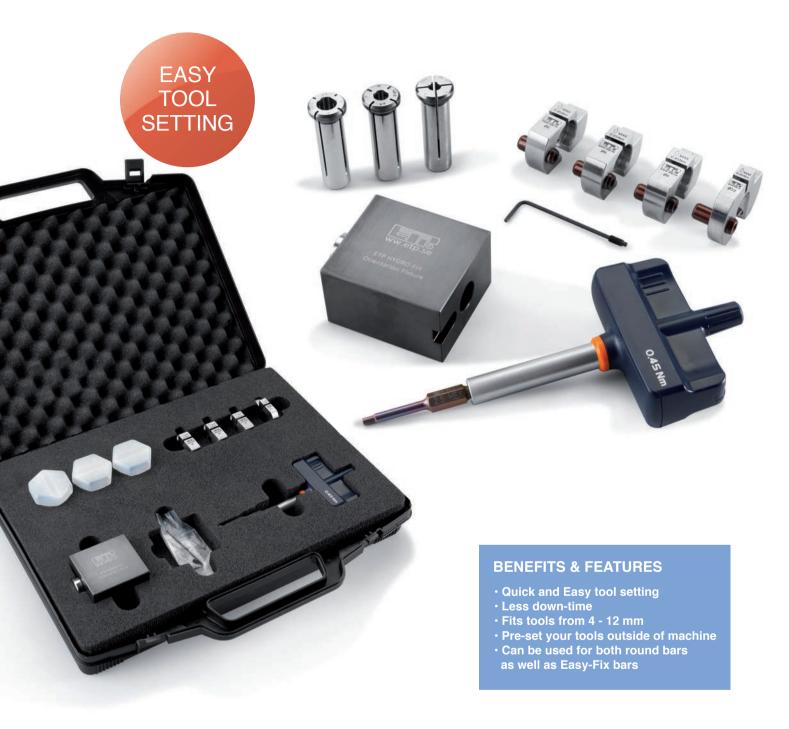

# Quick and Easy tool setting with our Orientation kit!

With our new ETP HYDRO-FIX orientation kit you can now enjoy quick and easy tool setups even outside of your machine.

With our external orientation fixture

and the accompaning orientation discs, that come in all sizes ranging from 4 - 12 mm, allow you now to pre-set any tools and keep ready for installment. Both standard round tool

bars as well as Easy-Fix tool bars can be used!

Start now and reduce your downtime!

# Accessories ETP HYDRO-FIX Orientation kit

This orientation kit allows you to easily and with precision set your tool bar outside of the machine and transfer the settings to your installed ETP HYDRO-FIX clamping holder.