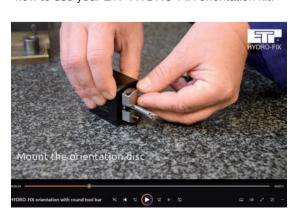

# View video instructions

Scan the codes to see the complete procedure on how to use your ETP HYDRO-FIX orientation kit!

# Using round bars