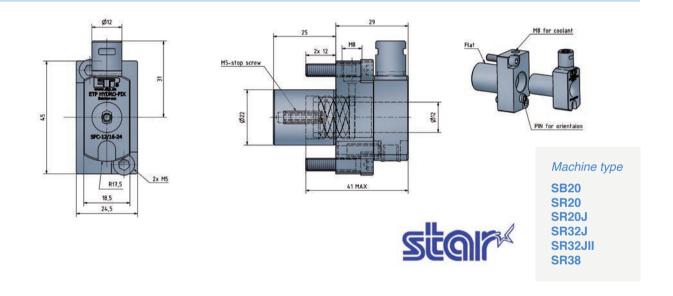

#### 670020 - ETP HYDRO-FIX SBW-12/22-25 F2

# ETP SWISS backworking application

- 1. FIND YOUR MACHINE
- 2. CHOOSE SUITABLE ETP HYDRO-FIX HOLDER
- 3. CHOOSE YOUR ACCESSORIES

| 1. MACHINE   |              | 2. CHOOSE ETP HYDRO-FIX HOLDER |        |        |        |        |        |        |
|--------------|--------------|--------------------------------|--------|--------|--------|--------|--------|--------|
| Machine Mfg. | Machine type | 670010                         | 670020 | 670030 | 670040 | 670050 | 670060 | 670070 |
| STAR         | SB20         | •                              | •      |        |        |        |        |        |
|              | SR20         | •                              | •      |        |        |        |        |        |
|              | SR20J        | •                              | •      |        |        |        |        |        |
|              | SR32J        | •                              | •      |        |        |        |        |        |
|              | SR32JII      | •                              | •      |        |        |        |        |        |
|              | SR38         | •                              | •      |        |        |        |        |        |
|              | SV-38R       |                                |        | •      |        |        |        |        |
|              | SX38         |                                |        | •      |        |        |        |        |
| CITIZEN      | L12          |                                |        |        | •      |        |        |        |
|              | L20          |                                |        |        |        | •      |        |        |
|              | L32X         |                                |        |        |        |        | •      | •      |
| MAZAK        | SYNCREX 20/8 |                                |        | •      |        |        |        |        |
|              | SYNCREX 25/8 |                                |        | •      |        |        |        |        |
|              | SYNCREX 38/8 |                                |        | •      |        |        |        |        |