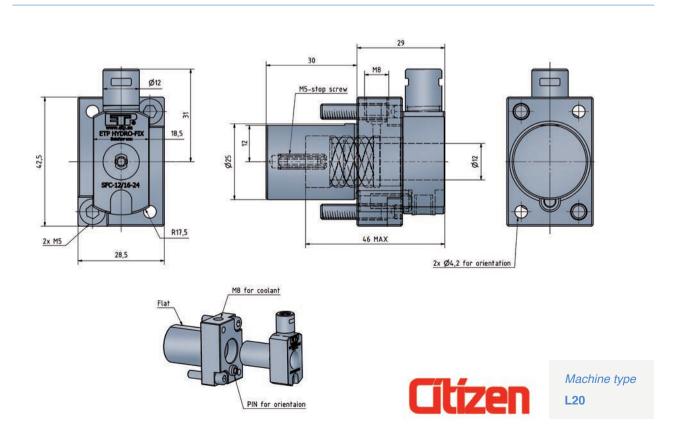

luded in shipment. Can also be ordered separately as spare part. M5x0.8-16 Part no. S041

M8x1.25-25 Part no. S057



#### Accessories:

Use a preset torque wrench to ensure correct mounting of tools. 6 Nm - Part no. 19055

50mm long bit for wrench Part no. ETP-630

ETP HYDRO-FIX can be used with reduction sleeves.

R1912.\*\*\*\*\* R1920.\*\*\*\*\* R1925.\*\*\*\*\*



THREE

EASY STEPS!

Extractors available for all sleeves

E7321.12000 - 12mm E7321.20000 - 20mm E7321.25000 - 25mm Coolant adaptors: Male M8x1.25 to Male 1/4" JIC

Part no. 19152



# HYDRO-FIX

#### 670010 - ETP HYDRO-FIX SBW-12/22-25 F1



#### 670020 - ETP HYDRO-FIX SBW-12/22-25 F2



#### 670030 - ETP HYDRO-FIX SBW-12/34-30 F1





## 670040 - ETP HYDRO-FIX SBW-12/25-33 F1



#### 670050 - ETP HYDRO-FIX SBW-12/25-30 F1



10

# HYDRO-FIX

### 670060 - ETP HYDRO-FIX SBW-12/31-36 F1



### 670070 - ETP HYDRO-FIX SBW-20/31-36 F1





## Accessories ETP HYDRO-FIX Orientation kit



# Quick and Easy tool setting with our Orientation kit!

With our new ETP HYDRO-FIX orientation kit you can now enjoy quick and easy tool setups even outside of your machine.

With our external orientation fixture

and the accompaning orientation discs, that come in all sizes ranging from 4 - 12 mm, allow you now to pre-set any tools and keep ready for installment. Both standard round tool

bars as well as Easy-Fix tool bars can be used!

Start now and reduce your downtime!



# Accessories ETP HYDRO-FIX Orientation kit



This orientation kit allows you to easily and with precision set your tool bar outside of the machine and tran