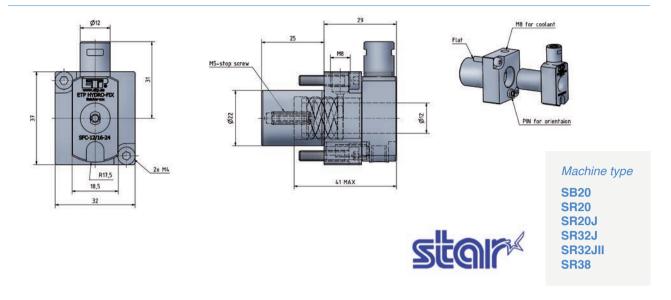

#### 670010 - ETP HYDRO-FIX SBW-12/22-25 F1

# ETP SWISS backworking application

- 1. FIND YOUR MACHINE
- 2. CHOOSE SUITABLE ETP HYDRO-FIX HOLDER
- 3. CHOOSE YOUR ACCESSORIES

| 1. MACHINE   |              | 2. CHOOSE ETP HYDRO-FIX HOLDER |        |        |        |        |        |        |
|--------------|--------------|--------------------------------|--------|--------|--------|--------|--------|--------|
| Machine Mfg. | Machine type | 670010                         | 670020 | 670030 | 670040 | 670050 | 670060 | 670070 |
| STAR         | SB20         | •                              | •      |        |        |        |        |        |
|              | SR20         | •                              | •      |        |        |        |        |        |
|              | SR20J        | •                              | •      |        |        |        |        |        |
|              | SR32J        | •                              | •      |        |        |        |        |        |
|              | SR32JII      | •                              | •      |        |        |        |        |        |
|              | SR38         | •                              | •      |        |        |        |        |        |
|              | SV-38R       |                                |        | •      |        |        |        |        |
|              | SX38         |                                |        | •      |        |        |        |        |
| CITIZEN      | L12          |                                |        |        | •      |        |        |        |
|              | L20          |                                |        |        |        | •      |        |        |
|              | L32X         |                                |        |        |        |        | •      | •      |
| MAZAK        | SYNCREX 20/8 |                                |        | •      |        |        |        |        |
|              | SYNCREX 25/8 |                                |        | •      |        |        |        |        |
|              | SYNCREX 38/8 |                                |        | •      |        |        |        |        |