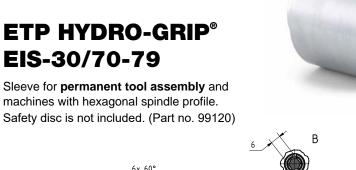

ETP HYDRO-GRIP® EIS-30/70-79

## **ETP HYDRO-GRIP®** EIS-30/70-79

Sleeve for permanent tool assembly and machines with hexagonal spindle profile.