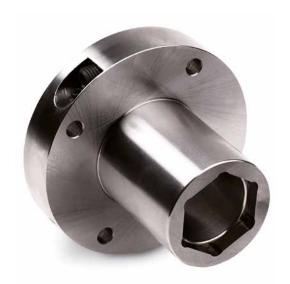

## ETP HYDRO-GRIP® EIS-30/50-79

Sleeve for **permanent tool assembly** and machines with hexagonal spindle profile. Safety disc is not included. (Part no. 99120)

ETP HYDRO-GRIP® EIS-30/70-79

## **ETP HYDRO-GRIP®** EIS-30/70-79

Sleeve for permanent tool assembly and machines with hexagonal spindle profile.