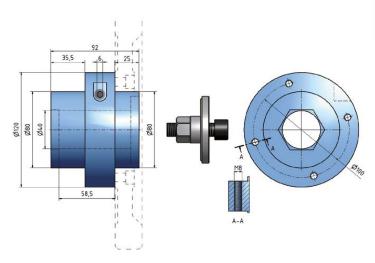

## ETP HYDRO-GRIP® EI-30/50-79

Sleeve for **permanent tool assembly** and machines with hexagonal spindle profile. Safety disc is not included. (Part no. 99120)

ETP HYDRO-GRIP® EIS-30/50-79

## ETP HYDRO-GRIP® EIS-30/50-79

Sleeve for **permanent tool assembly** and machines with hexagonal spindle profile. Safety disc is not included. (Part no. 99120)