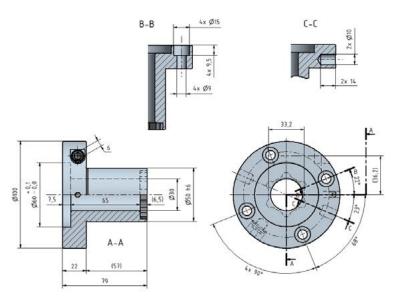

## ETP HYDRO-GRIP® EIS-30/50-79

Sleeve for **permanent tool assembly** and machines with hexagonal spindle profile. Safety disc is not included. (Part no. 99120)

ETP HYDRO-GRIP® EIS-30/70-79

## **ETP HYDRO-GRIP®** EIS-30/70-79

Sleeve for permanent tool assembly and machines with hexagonal spindle profile.