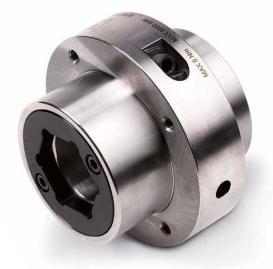

## ETP HYDRO-GRIP® EI-40/80-92

Sleeve for permanent tool assembly and machines with hexagonal spindle profile. The sleeve is supplied with an internal hexagonal insert that can be used in either end of the sleeve. Safety disc is not included. (Part no. 99110)