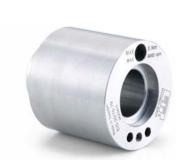

## ETP HYDRO-GRIP® EI-30/50-79

Sleeve for **permanent tool assembly** and machines with hexagonal spindle profile. Safety disc is not included. (Part no. 99120)





ETP HYDRO-GRIP® EIS-30/50-79





## ETP HYDRO-GRIP® EIS-30/50-79

Sleeve for **permanent tool assembly** and machines with hexagonal spindle profile. Safety disc is not included. (Part no. 99120)







## ETP HYDRO-GRIP® EI-40/80-92

Sleeve for permanent tool assembly and machines with hexagonal spindle profile. The sleeve is supplied with an internal hexagonal insert that can be used in either end of the sleeve. Safety disc is not included. (Part no. 99110)





ETP HYDRO-GRIP® EIS-30/70-79





## **ETP HYDRO-GRIP®** EIS-30/70-79

Sleeve for permanent tool assembly and machines with hexagonal spindle profile.