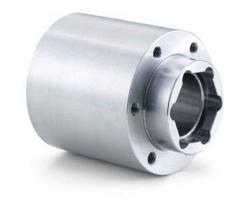

ETP HYDRO-GRIP® EIS-30/70-79

## **ETP HYDRO-GRIP®** EIS-30/70-79

Sleeve for permanent tool assembly and machines with hexagonal spindle profile.