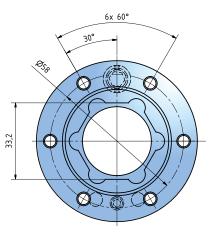

ETP HYDRO-GRIP® EIS-30/70-79

## **ETP HYDRO-GRIP®** EIS-30/70-79

Sleeve for permanent tool assembly and machines with hexagonal spindle profile.