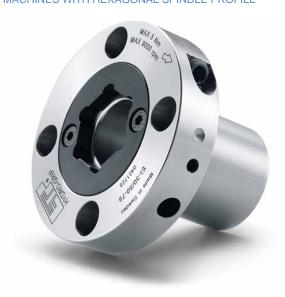

## ETP HYDRO-GRIP® EIS-30/50-79

Sleeve for **permanent tool assembly** and machines with hexagonal spindle profile. Safety disc is not included. (Part no. 99120)

ETP HYDRO-GRIP® EIS-30/70-79

## **ETP HYDRO-GRIP®** EIS-30/70-79

Sleeve for permanent tool assembly and machines with hexagonal spindle profile.