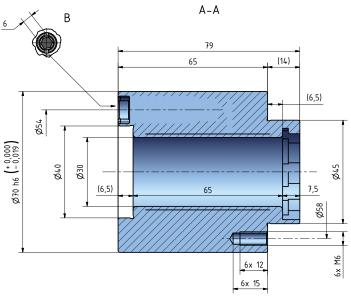

ETP HYDRO-GRIP® EIS-30/70-79

## **ETP HYDRO-GRIP®** EIS-30/70-79

Sleeve for permanent tool assembly and machines with hexagonal spindle profile.