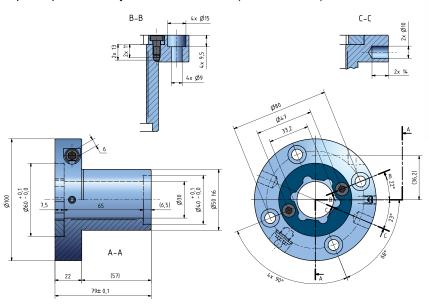

## ETP HYDRO-GRIP® EIS-30/50-79

Sleeve for **permanent tool assembly** and machines with hexagonal spindle profile. Safety disc is not included. (Part no. 99120)

ETP HYDRO-GRIP® EIS-30/70-79

## **ETP HYDRO-GRIP®** EIS-30/70-79

Sleeve for permanent tool assembly and machines with hexagonal spindle profile.