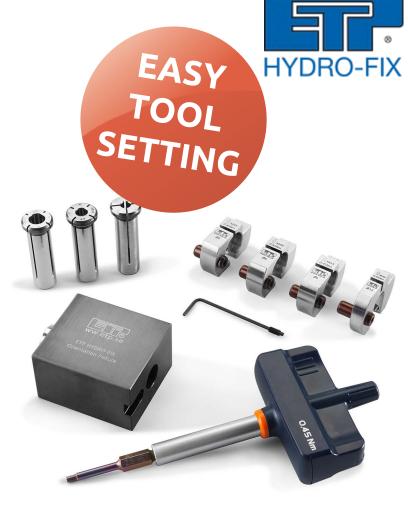

- Quick and Easy tool setting
- Less down-time
- Fits tools from 4 12 mm
- Pre-set your tools outside of machine
- Can be used for both round bars as well as Easy-Fix bars

## ETP HYDRO-FIX Orientation kit

With our new ETP HYDRO-FIX orientation kit you can now enjoy quick and easy tool setups even outside of your machine. With our external orientation fixture

and the accompaning orientation discs, that come in all sizes ranging from 4 - 12 mm, this orientation kit allows you to easily and with precision set your tool bar outside of the machine and transfer the

settings to your installed ETP HYDRO-FIX clamping unit.

Both standard round tool bars as well as Easy-Fix tool bars can be used!

Start now and reduce your downtime!