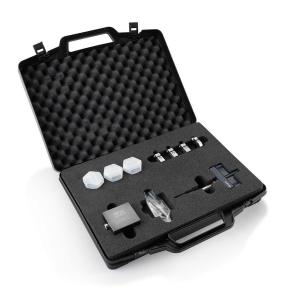

## ETP HYDRO-FIX Orientation kit

With our new ETP HYDRO-FIX orientation kit you can now enjoy quick and easy tool setups even outside of your machine. With our external orientation fixture

and the accompaning orientation discs, that come in all sizes ranging from 4 - 12 mm, this orientation kit allows you to easily and with precision set your tool bar outside of the machine and transfer the

settings to your installed ETP HYDRO-FIX clamping unit.

Both standard round tool bars as well as Easy-Fix tool bars can be used!

Start now and reduce your downtime!