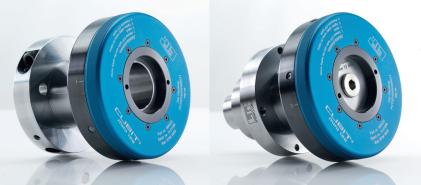

## CUBIT MINI INSPIRES CREATIVITY

The CUBIT MINI can be attached to a number of different ETP HYDRO-GRIP products each suitable for numerous and various applications. Illustrated on these pages is a combination with a HYDRO-GRIP TYPE CI and EI2. Also presented is a combination with a hydraulic expanding HSK arbor.

Use your creativity and you will soon find several applications where to gain a lot by using a reliable and precise adjustable system.