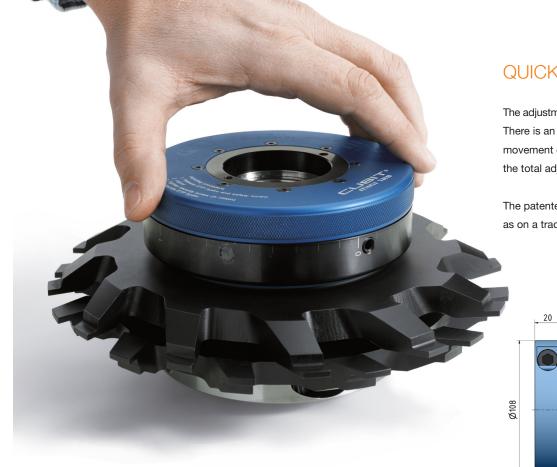

## QUICK AND EASY TO USE

The adjustment is quickly and easily done in a few moments by turning the top cover. There is an indicating scale and a click function assisting you to register the movement on the tool set. Each click is equal to a 0.025 mm movement and the total adjustment range is 8 mm.

The patented adjustable system has a unique unrivalled repeatability – no backlash as on a traditional adjustment made by nut and thread parts.