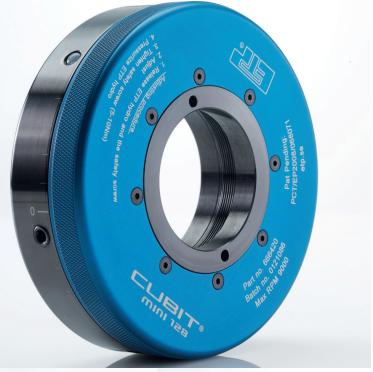

### NEW ETP CUBIT MINI

### SAVE TIME - SAVE MONEY - NO MORE TRIAL AND ERROR!

ETP CUBIT mini is quick, easy and precise to use in a vast number of woodworking applications. By using the ETP CUBIT mini you literally make money by not wasting your valuable time with tool changes and replacements of cumbersum shims. The adjustment of a tool set can be made in seconds, either directly on the woodworking machine or at the grinding operation. You always get the desired adjustment thanks to the unrivalled repeatability. No more trial and error operation!