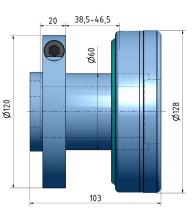

ous and various applications. Illustrated on these pages is a combination with a HYDRO-GRIP TYPE CI and EI2. Also presented is a combination with a hydraulic expanding HSK arbor.

Use your creativity and you will soon find several applications where to gain a lot by using a reliable and precise adjustable system.



## QUICK AND EASY TO USE

The adjustment is quickly and easily done in a few moments by turning the top cover. There is an indicating scale and a click function assisting you to register the movement on the tool set. Each click is equal to a 0.025 mm movement and the total adjustment range is 8 mm.

The patented adjustable system has a unique unrivalled repeatability – no backlash as on a traditional adjustment made by nut and thread parts.



# 20 48,5-56,5

### EI2-40/60-93